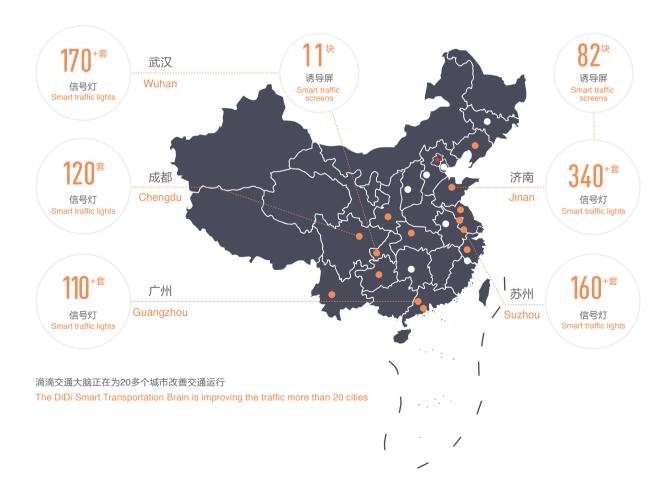

## 调灯时,不停留——智慧信号灯

#### Light adjustment for non-stop driving – smart traffic lights

运用移动互联网数据来优化调整信号灯配时,帮助城市治理拥堵,提升早晚高峰出行效率。截至2017年年底,滴滴首创的智慧信号灯已服务超过1,200多个红绿灯,平均拥堵缓解10%-20%。

Using mobile internet data to optimize traffic light configurations helps cities alleviate congestion and improve travel efficiency in morning and evening rush hours. By the end of 2017, the smart traffic lights invented by DiDi have served more than 1,200 traffic lights, alleviating congestion by 10%-20% on average.

## 去拥堵,来无阻——潮汐车道

#### Congestion alleviation for smooth traffic – reversible lanes

根据高低峰的需求,通过专业拉链车行驶改变道路中央隔离墩的位置,快速优化双向道路结构,使双侧失衡指数下降20%-40%。

According to peak and off-peak demand, a special zipper track changes the positions of central barriers. Quick optimization of two-way road structure leads to reduce the commuter directional imbalance by 20%-40%.

#### 秒选路,不犹豫——智慧交通诱导屏

#### Quick road selection without hesitation – smart traffic screen

在交通诱导屏增加了到达重要交通节点的预计到达时间(ETA),使司机在1-3秒中获取到能帮助交通决策的关键信息。截至2017年年底,我们在全国推出100多块智慧交通诱导屏。

ETA information for important traffic nodes has been added to transportation guide screens, allowing drivers to obtain key information on traffic decision making in 1-3 seconds. By the end of 2017, we had put more than 100 smart traffic screens in place.