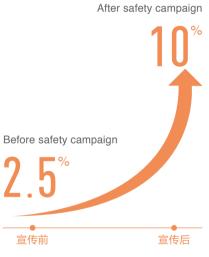

## 生命安全带,不分前后排

Fastening seat belt for safety, applicable to both front or rear seats

"系好安全带"是保障人们出行安全最简单、有效的方式,但安全带在我国的使用率并不高,尤其是"后座安全带",只有少数人使用,更多的人甚至不知道后座安全带的位置。滴滴希望通过增加安全提示,让人们意识到使用安全带的重要性,并逐步使司乘人员养成使用安全带,尤其是后座安全带的意识与习惯,切实保护司乘人员生命安全。

As we all know that fastening the seat belt is the most convenient and effective way to ensure road safety, but the percentage of using a seat belt is actually not high in China, especially for rear seat passengers. What's worse, a larger number of people even do not know the locations of rear seat belts. DiDi hopes to raise awareness on the dangers of not wearing a seat belt through safety notices. Thanks to the endeavors, DiDi has gradually raised drivers and passengers' awareness and habits to wear seat belts, especially rear seat belts, ensuring safety for drivers and passengers.

宣传前后使用后座安全带数据对比 Data comparison of rear seat usage before and after the safety campaign

O