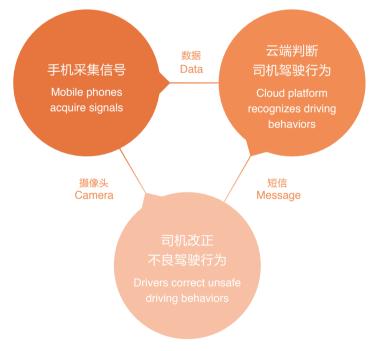

## 滴滴护航, 六大维度优化司机驾驶行为

#### SDS improves driving behaviors

2017年7月,滴滴自主研发的安全产品——"滴滴护航"系统正式发布,利用手机传感器如GPS、陀螺仪等,检测司机是否存在不安全驾驶行为。疲劳驾驶、分心驾驶、超速、急加速、急转弯、急刹车等危险驾驶行为都将触发该系统,并给司机发送信息提醒安全驾驶。滴滴督促司机提升安全意识并优化驾驶行为,为乘客提供全方位的安全保障,成为国内首家将手机检测驾驶行为系统应用到实践中的网约车平台。

DiDi officially launched Safe Driving System (SDS) in July 2017. With the SDS, our platform can identify drivers' dangerous driving behaviors through GPS, gyroscope, and other built-in censors in smartphones. In that case, a warning message triggered by SDS will be sent to the drivers and warn them to drive safely if they drive while tired, speed, use mobile phone, exhibit unsafe acceleration, or drive erratically. The new system makes DiDi the first on-line carhailing company in China to put the technology into practice. What's more, DiDi pioneers in spurring drivers to enhance safety awareness and driving behaviors, and providing passenger safe riding service.

滴滴护航监督司机驾驶行为原理流程图

Flow chart on principles of SDS' monitoring of driving behaviors